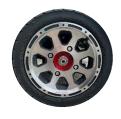

## made in TOYAMA

# Final Edition ABBEY 50cc

富山から日本全国、そして世界へ。





### 40年以上愛されてきた、ABBEY50CCミニカー。

ついに、Final Editionの発売です。

# 小さなボディに、大きな個性。

ルーフキャリアに旅の荷物を載せて、ツーリングに出かけよう!



見た目も乗り心地も、 やさしく。

# **Low Running Cost** 維持費もガソリンも、

小さく安心。





·Final Edition 特注ステッカー付

#### ◇標準装備

#### ハンドルは2種類から選択

- ・各種スイッチ類
- ·各種計器類
- ・ダッシュボードトレイ(30cm×17cm)

スクーター感覚の、

・バーハンドル



自動車感覚の、・丸ハンドル



アクセルは50ccスクーターの ハンドルと同じ操作方法。

ブレーキは、油圧式足踏みでしっかり止まります。

\*ハンドブレーキも可

\*メーター機は実際の物とは異なります。



・RED仕様 ブレーキドラム

#### ・パーキングブレーキ &シフトレバー

\*シフトレバーは実際の物とは異なります。

運転席左側には、



前後進シフトレバー(D-N-R)とパーキングブレーキ

#### ・デフロスター

フロントガラス の曇止めです。 暖気が出ます。



・サイドマーカーセット



方向指示ランプを左右に付けることでサイドからの視認性 を高めます。

#### ·アクセサリーソケット12V



12V電源搭載で、 多様な用途に対 応。



ウッド調で、 スタイリッシュな 印象に。

・リヤハッチ手動ノブ鍵

カギを挿入して90℃右回転で開扉、90℃左回転で施錠は標準と一緒ですが、カギがなくてもレバーハンドルをひねれば、開け閉めが出来るので、頻繁な開閉に便利。



# ・RED ブレーキドラム

#### ◆その他の装備

- ・間欠ワイパー
  - ·室内灯
  - ・LEDナンバー灯
- ・ミスティースモークガラス仕様



#### 主要諸元表

| エンジン      | HONDA 水冷4ストロークOHC単気筒(排ガス規制適用)                           |
|-----------|---------------------------------------------------------|
| 型式        | AB-04                                                   |
| 車種        | 第一種原動機付き四輪自転車                                           |
| 寸法(車両のみ)  | L2,150 x W1,140 x H1,350(mm)