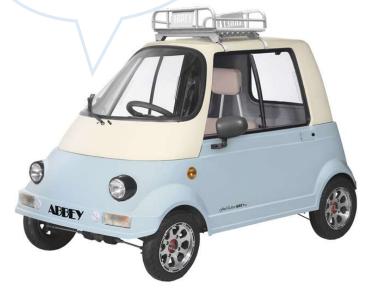

# 小さなボディに、大きな個性。

ルーフキャリアに旅の荷物を載せて、ツーリングに出かけよう!

見た目も乗り心地も、 やさしく。

# **Low Running Cost** 維持費もガソリンも、

小さく安心。

·Final Edition 特注ステッカー付