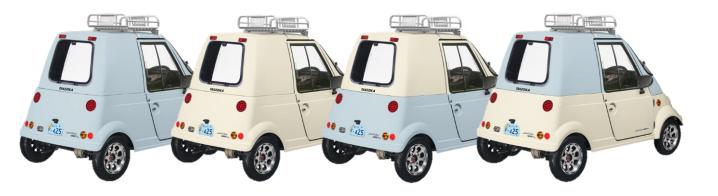

#### ・デフロスター

フロントガラス の曇止めです。 暖気が出ます。

・サイドマーカーセット

方向指示ランプを左右に付けることでサイドからの視認性 を高めます。

#### ·アクセサリーソケット12V

12V電源搭載で、 多様な用途に対 応。

ウッド調で、 スタイリッシュな 印象に。

・リヤハッチ手動ノブ鍵

カギを挿入して90℃右回転で開扉、90℃左回転で施錠は標準と一緒ですが、カギがなくてもレバーハンドルをひねれば、開け閉めが出来るので、頻繁な開閉に便利。