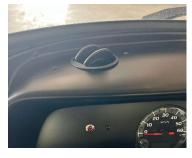

#### ・デフロスター

フロントガラス の曇止めです。 暖気が出ます。

・サイドマーカーセット

方向指示ランプを左右に付けることでサイドからの視認性 を高めます。