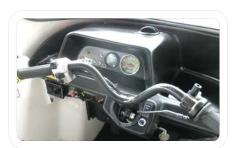

#### ハンドルは2種類から選択

- ・各種スイッチ類
- ·各種計器類
- ・ダッシュボードトレイ(30cm×17cm)

スクーター感覚の、

・バーハンドル

自動車感覚の、・丸ハンドル

アクセルは50ccスクーターの ハンドルと同じ操作方法。

ブレーキは、油圧式足踏みでしっかり止まります。

\*ハンドブレーキも可

\*メーター機は実際の物とは異なります。

・RED仕様 ブレーキドラム