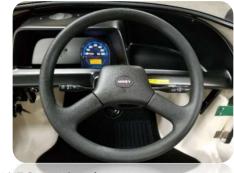

#### ハンドルは2種類から選択

- ・各種スイッチ類
- ·各種計器類
- ・ダッシュボードトレイ(30cm×17cm)

スクーター感覚の、

・バーハンドル

自動車感覚の、・丸ハンドル

アクセルは50ccスクーターの ハンドルと同じ操作方法。

ブレーキは、油圧式足踏みでしっかり止まります。

\*ハンドブレーキも可

\*メーター機は実際の物とは異なります。

・RED仕様 ブレーキドラム