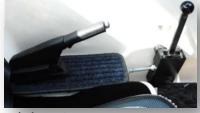

#### ・パーキングブレーキ &シフトレバー

\*シフトレバーは実際の物とは異なります。

運転席左側には、

前後進シフトレバー(D-N-R)とパーキングブレーキ