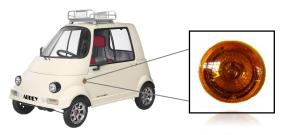

#### ・デフロスター

フロントガラス の曇止めです。 暖気が出ます。

・サイドマーカーセット

方向指示ランプを左右に付けることでサイドからの視認性 を高めます。