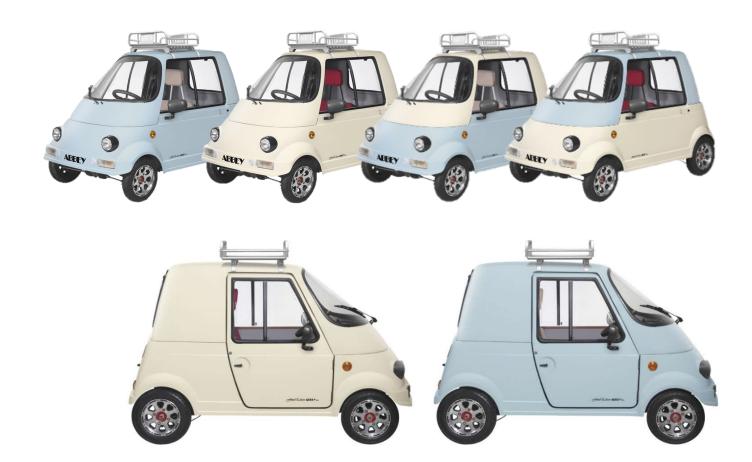

# Final Edition ABBEY 50cc

富山から日本全国、そして世界へ。

### 40年以上愛されてきた、ABBEY50CCミニカー。

ついに、Final Editionの発売です。

# 小さなボディに、大きな個性。

ルーフキャリアに旅の荷物を載せて、ツーリングに出かけよう!

見た目も乗り心地も、 やさしく。

# **Low Running Cost** 維持費もガソリンも、

小さく安心。

·Final Edition 特注ステッカー付