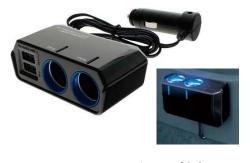

#### ·アクセサリーソケット12V

12V電源搭載で、 多様な用途に対 応。

ウッド調で、 スタイリッシュな 印象に。

・リヤハッチ手動ノブ鍵

カギを挿入して90℃右回転で開扉、90℃左回転で施錠は標準と一緒ですが、カギがなくてもレバーハンドルをひねれば、開け閉めが出来るので、頻繁な開閉に便利。