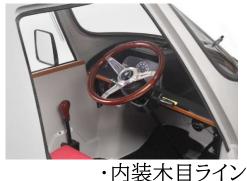

#### ハンドルは2種類から選択

- ・各種スイッチ類
- ·各種計器類
- ・ダッシュボードトレイ(30cm×17cm)

スクーター感覚の、

・バーハンドル

自動車感覚の、・丸ハンドル

アクセルは50ccスクーターの ハンドルと同じ操作方法。

ブレーキは、油圧式足踏みでしっかり止まります。

\*ハンドブレーキも可